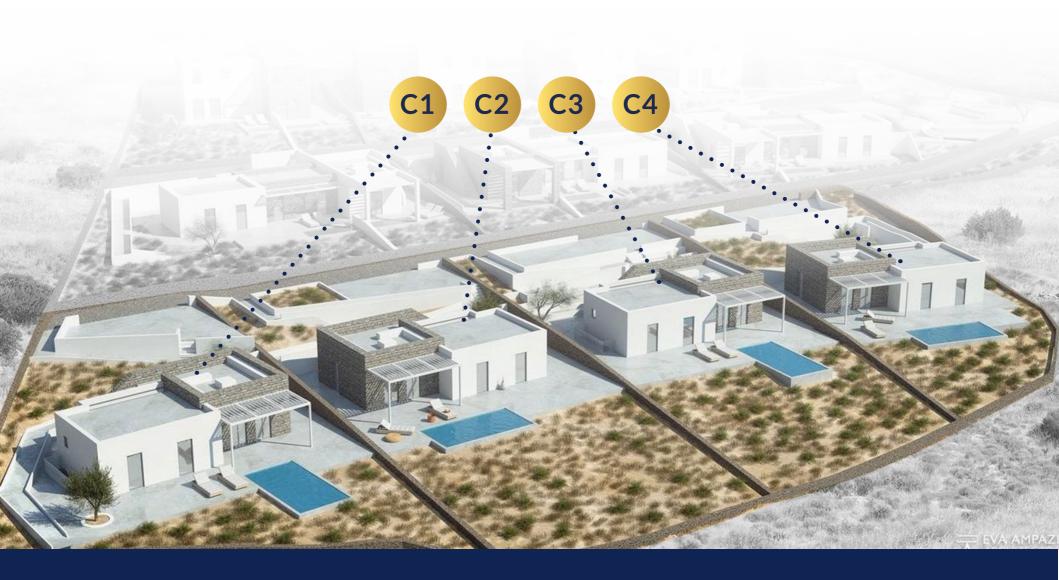

## **APARTMENTS**

PLOT-B

Apartment in Paros Island, Greece - Secure Exclusive Location. Beautifully Furnished.

VILLAS PLOT-C

The luxury Villas are ideal for those seeking a high quality home offering privacy and tranquillity.