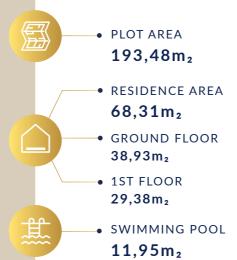

73,42m<sub>2</sub>

GROUND FLOOR •

41,59m<sub>2</sub>

1ST FLOOR •

31,83m<sub>2</sub>

SWIMMING POOL •

10,30m<sub>2</sub>

• RESIDENCE AREA 55,33m<sub>2</sub>