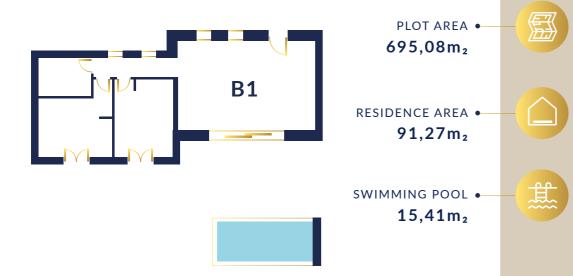

up to fulfil highest demands

## **APARTMENTS**

PLOT-B

Apartment in Paros Island, Greece - Secure Exclusive Location. Beautifully Furnished.







VILLAS PLOT-C

The luxury Villas are ideal for those seeking a high quality home offering privacy and tranquillity.













73,42m<sub>2</sub>

GROUND FLOOR •

41,59m<sub>2</sub>

1ST FLOOR •

31,83m<sub>2</sub>

SWIMMING POOL •

10,30m<sub>2</sub>







• RESIDENCE AREA 55,33m<sub>2</sub>

• GROUND FLOOR 33,85m<sub>2</sub>

• 1ST FLOOR 21,48m<sub>2</sub>

 SWIMMING POOL 9,95m<sub>2</sub>









SWIMMING POOL •

12,35m<sub>2</sub>

















SWIMMING POOL •

12,35m<sub>2</sub>



















53,82m<sub>2</sub>

GROUND FLOOR •

 $32,04m_2$ 

1ST FLOOR •

21,78m<sub>2</sub>

SWIMMING POOL • 10,05 m<sub>2</sub>









































































THE PAROS PROJECT

## www.theparosproject.com

CHRISMA REALTY I.K.E.

+30 215 215 9177

info@theparosproject.com