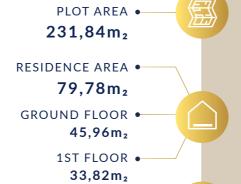

73,42m<sub>2</sub>

GROUND FLOOR •

41,59m<sub>2</sub>

1ST FLOOR •

31,83m<sub>2</sub>

SWIMMING POOL •

10,30m<sub>2</sub>

• RESIDENCE AREA 55,33m<sub>2</sub>