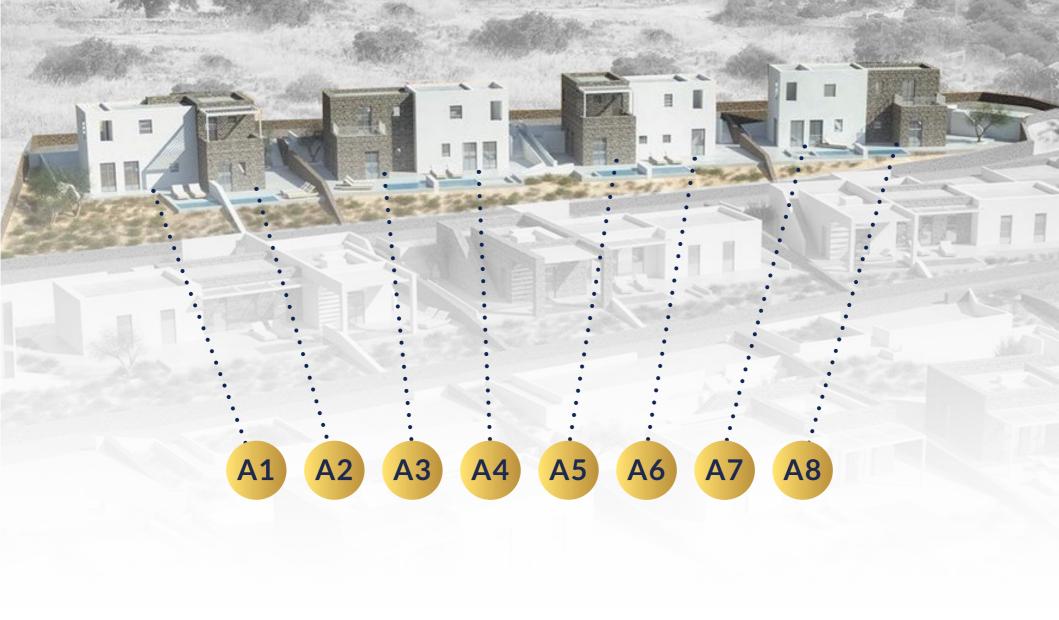

You can reach Paros via a quick flight of under an hour from Athens, or a ferry from the Greek mainland.

Via Fem

Via Direct or Connection Flights

PLOT-A

This stunning luxury duplex has been set up to fulfil highest demands