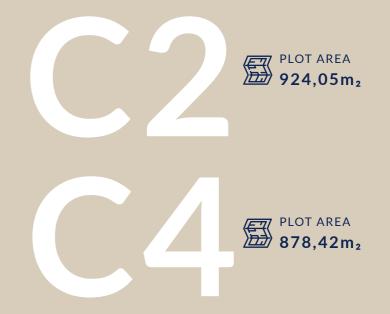

-B

Apartment in Paros Island, Greece - Secure Exclusive Location. Beautifully Furnished.







VILLAS PLOT-C

The luxury Villas are ideal for those seeking a high quality home offering privacy and tranquillity.













73,42m<sub>2</sub>

GROUND FLOOR •

41,59m<sub>2</sub>

1ST FLOOR •

31,83m<sub>2</sub>

SWIMMING POOL •

10,30m<sub>2</sub>







• RESIDENCE AREA 55,33m<sub>2</sub>

• GROUND FLOOR 33,85m<sub>2</sub>

• 1ST FLOOR 21,48m<sub>2</sub>

 SWIMMING POOL 9,95m<sub>2</sub>









SWIMMING POOL •

12,35m<sub>2</sub>

















SWIMMING POOL •

12,35m<sub>2</sub>



















53,82m<sub>2</sub>

GROUND FLOOR •

 $32,04m_2$ 

1ST FLOOR •

21,78m<sub>2</sub>

SWIMMING POOL • 10,05 m<sub>2</sub>









































































THE PAROS PROJECT

## www.theparosproject.com

CHRISMA REALTY I.K.E.

+30 215 215 9177

info@theparosproject.com