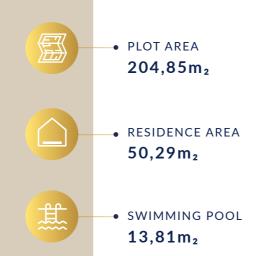

• GROUND FLOOR 33,85m<sub>2</sub>

• 1ST FLOOR 21,48m<sub>2</sub>

 SWIMMING POOL 9,95m<sub>2</sub>

SWIMMING POOL •

12,35m<sub>2</sub>

SWIMMING POOL •

12,35m<sub>2</sub>

53,82m<sub>2</sub>