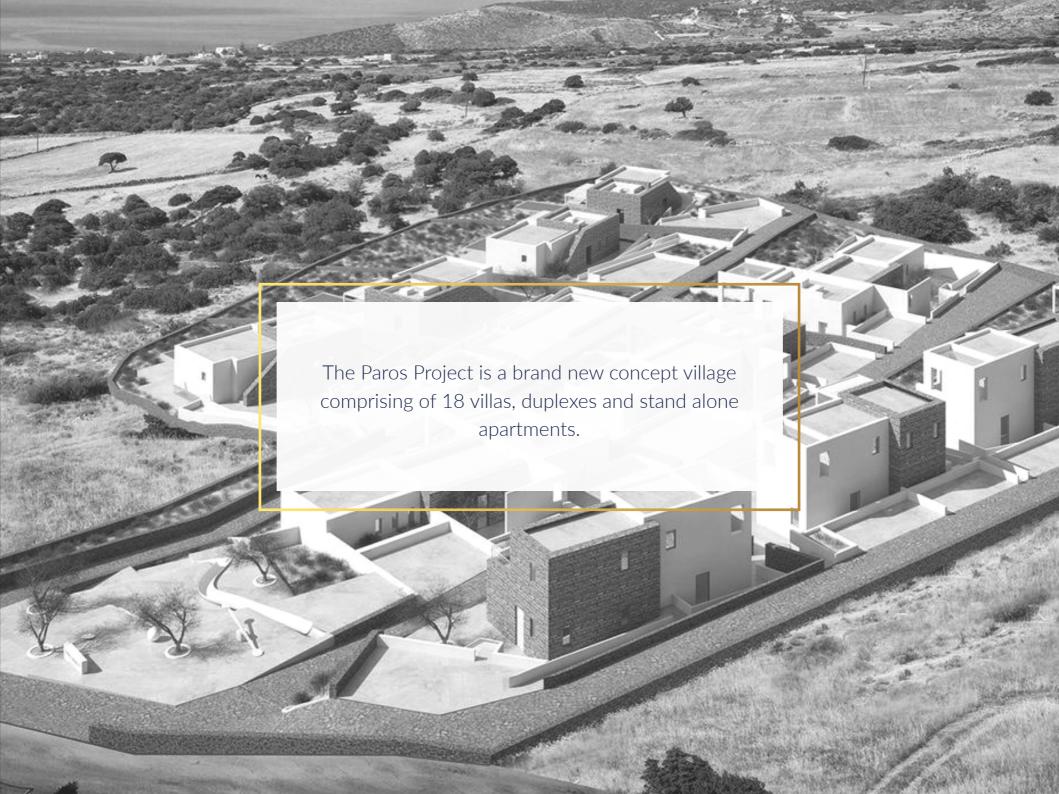

THE PAROS PROJECT





## PAROSISLAND

Paros is a Greek island in the central Aegean Sea. One of the Cyclades island group, it lies to the west of Naxos, from which it is separated by a channel about 8 kilometres (5 miles) wide. It lies approximately 150 km (93 miles) south-east of Piraeus. The Municipality of Paros includes numerous uninhabited offshore islets totaling 196.308 square kilometres (75.795 sq mi) of land. Its nearest neighbor is the municipality of Antiparos, which lies to its southwest. In ancient Greece, the city-state of Paros was located on the island

You can reach Paros via a quick flight of under an hour from Athens, or a ferry from the Greek mainland.



Via Fem



Via Direct or Connection Flights







PLOT-A

This stunning luxury duplex has been set up to fulfil highest demands

## *