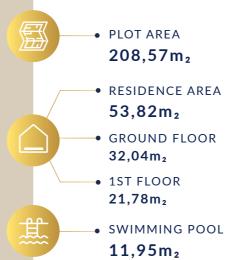

• GROUND FLOOR 33,85m<sub>2</sub>

• 1ST FLOOR 21,48m<sub>2</sub>

 SWIMMING POOL 9,95m<sub>2</sub>

SWIMMING POOL •

12,35m<sub>2</sub>

SWIMMING POOL •

12,35m<sub>2</sub>

53,82m<sub>2</sub>

GROUND FLOOR •

 $32,04m_2$ 

1ST FLOOR •

21,78m<sub>2</sub>

SWIMMING POOL • 10,05 m<sub>2</sub>

THE PAROS PROJECT