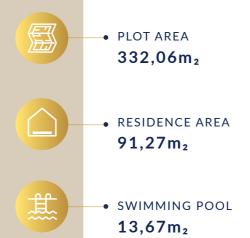

## **APARTMENTS**

PLOT-B

Apartment in Paros Island, Greece - Secure Exclusive Location. Beautifully Furnished.







VILLAS PLOT-C

The luxury Villas are ideal for those seeking a high quality home offering privacy and tranquillity.













73,42m<sub>2</sub>

GROUND FLOOR •

41,59m<sub>2</sub>

1ST FLOOR •

31,83m<sub>2</sub>

SWIMMING POOL •

10,30m<sub>2</sub>







• RESIDENCE AREA 55,33m<sub>2</sub>

• GROUND FLOOR 33,85m<sub>2</sub>

• 1ST FLOOR 21,48m<sub>2</sub>

 SWIMMING POOL 9,95m<sub>2</sub>









SWIMMING POOL •

12,35m<sub>2</sub>

















SWIMMING POOL •

12,35m<sub>2</sub>



















53,82m<sub>2</sub>

GROUND FLOOR •

 $32,04m_2$ 

1ST FLOOR •

21,78m<sub>2</sub>

SWIMMING POOL • 10,05 m<sub>2</sub>









































































THE PAROS PROJECT

## www.theparosproject.com

CHRISMA REALTY I.K.E.

+30 215 215 9177

info@theparosproject.com