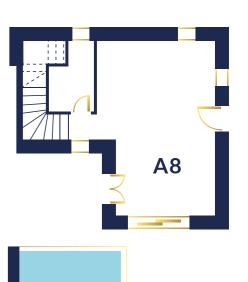

• GROUND FLOOR 33,85m<sub>2</sub>

• 1ST FLOOR 21,48m<sub>2</sub>

 SWIMMING POOL 9,95m<sub>2</sub>

SWIMMING POOL •

12,35m<sub>2</sub>

SWIMMING POOL •

12,35m<sub>2</sub>

53,82m<sub>2</sub>