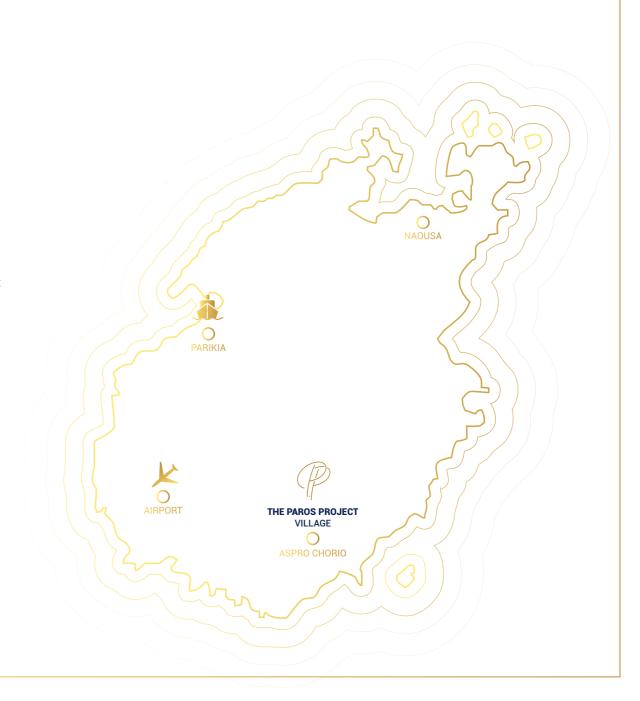

## PAROSISLAND

Paros is a Greek island in the central Aegean Sea. One of the Cyclades island group, it lies to the west of Naxos, from which it is separated by a channel about 8 kilometres (5 miles) wide. It lies approximately 150 km (93 miles) south-east of Piraeus. The Municipality of Paros includes numerous uninhabited offshore islets totaling 196.308 square kilometres (75.795 sq mi) of land. Its nearest neighbor is the municipality of Antiparos, which lies to its southwest. In ancient Greece, the city-state of Paros was located on the island

You can reach Paros via a quick flight of under an hour from Athens, or a ferry from the Greek mainland.

Via Fem

Via Direct or Connection Flights

PLOT-A

This stunning luxury duplex has been set up to fulfil highest demands