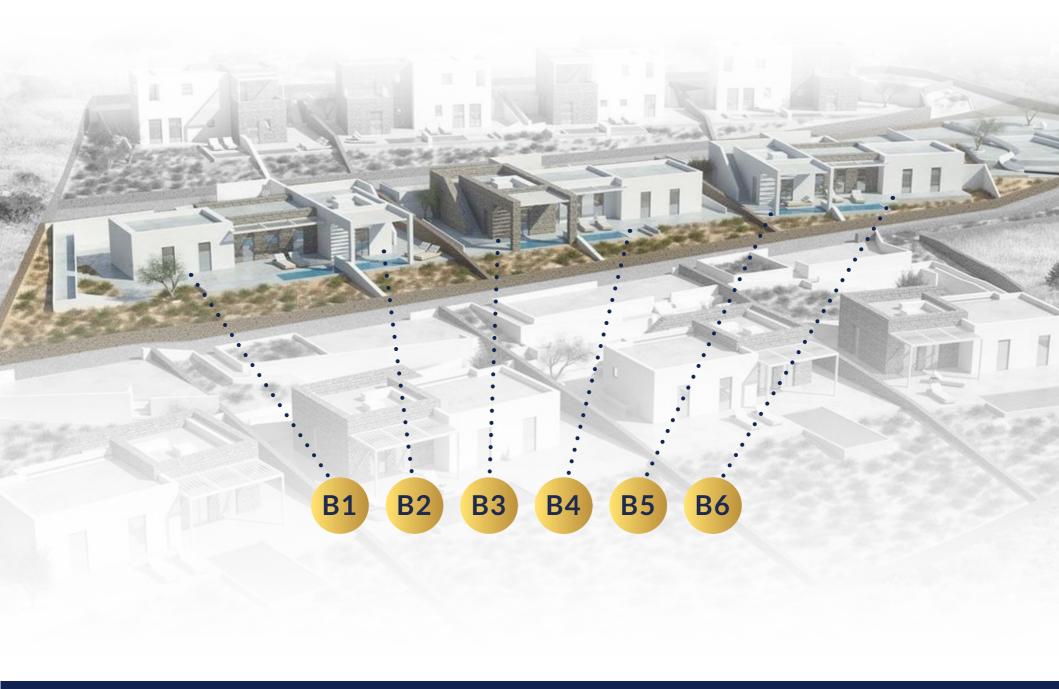

## **APARTMENTS**

PLOT-B

Apartment in Paros Island, Greece - Secure Exclusive Location. Beautifully Furnished.

VILLAS PLOT-C

The luxury Villas are ideal for those seeking a high quality home offering privacy and tranquillity.