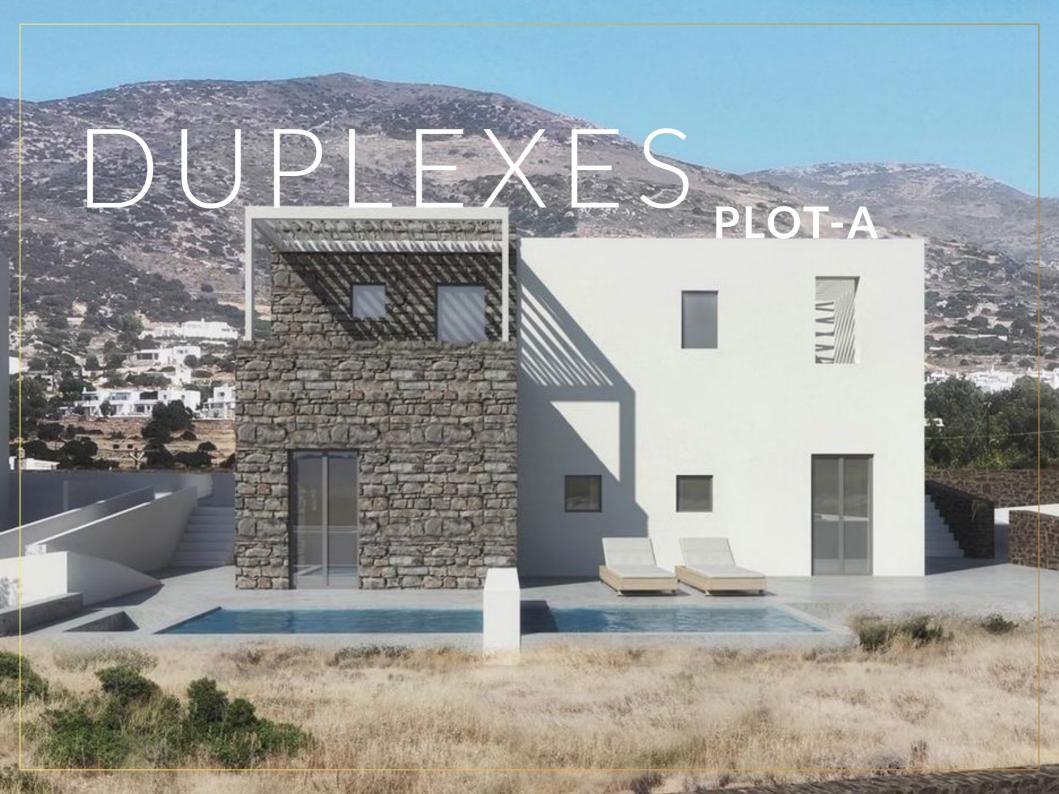

You can reach Paros via a quick flight of under an hour from Athens, or a ferry from the Greek mainland.

Via Fem

Via Direct or Connection Flights

PLOT-A

This stunning luxury duplex has been set up to fulfil highest demands