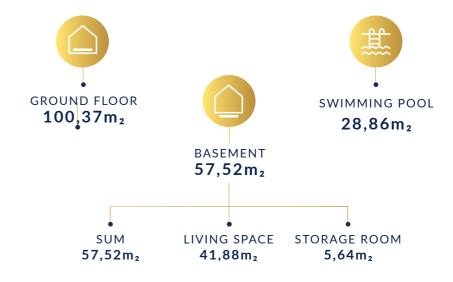

## **APARTMENTS**

PLOT-B

Apartment in Paros Island, Greece - Secure Exclusive Location. Beautifully Furnished.

VILLAS PLOT-C

The luxury Villas are ideal for those seeking a high quality home offering privacy and tranquillity.