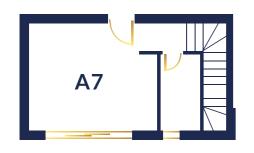

• GROUND FLOOR 33,85m<sub>2</sub>

• 1ST FLOOR 21,48m<sub>2</sub>

 SWIMMING POOL 9,95m<sub>2</sub>

SWIMMING POOL •

12,35m<sub>2</sub>

SWIMMING POOL •

12,35m<sub>2</sub>

53,82m<sub>2</sub>