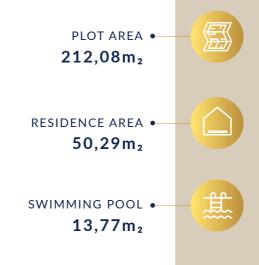

• GROUND FLOOR 33,85m<sub>2</sub>

• 1ST FLOOR 21,48m<sub>2</sub>

 SWIMMING POOL 9,95m<sub>2</sub>

SWIMMING POOL •

12,35m<sub>2</sub>

SWIMMING POOL •

12,35m<sub>2</sub>

53,82m<sub>2</sub>