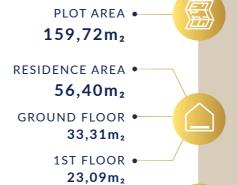

73,42m<sub>2</sub>

GROUND FLOOR •

41,59m<sub>2</sub>

1ST FLOOR •

31,83m<sub>2</sub>

SWIMMING POOL •

10,30m<sub>2</sub>

• RESIDENCE AREA 55,33m<sub>2</sub>

• GROUND FLOOR 33,85m<sub>2</sub>

• 1ST FLOOR 21,48m<sub>2</sub>

 SWIMMING POOL 9,95m<sub>2</sub>

SWIMMING POOL •

12,35m<sub>2</sub>

SWIMMING POOL •

12,35m<sub>2</sub>

53,82m<sub>2</sub>

GROUND FLOOR •

 $32,04m_2$ 

1ST FLOOR •

21,78m<sub>2</sub>

SWIMMING POOL • 10,05 m<sub>2</sub>

THE PAROS PROJECT