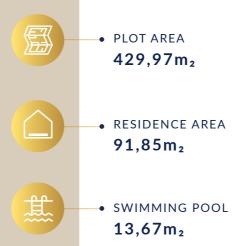

est demands

## **APARTMENTS**

PLOT-B

Apartment in Paros Island, Greece - Secure Exclusive Location. Beautifully Furnished.







VILLAS PLOT-C

The luxury Villas are ideal for those seeking a high quality home offering privacy and tranquillity.













73,42m<sub>2</sub>

GROUND FLOOR •

41,59m<sub>2</sub>

1ST FLOOR •

31,83m<sub>2</sub>

SWIMMING POOL •

10,30m<sub>2</sub>







• RESIDENCE AREA 55,33m<sub>2</sub>

• GROUND FLOOR 33,85m<sub>2</sub>

• 1ST FLOOR 21,48m<sub>2</sub>

 SWIMMING POOL 9,95m<sub>2</sub>









SWIMMING POOL •

12,35m<sub>2</sub>

















SWIMMING POOL •

12,35m<sub>2</sub>



















53,82m<sub>2</sub>

GROUND FLOOR •

 $32,04m_2$ 

1ST FLOOR •

21,78m<sub>2</sub>

SWIMMING POOL • 10,05 m<sub>2</sub>









































































THE PAROS PROJECT

## www.theparosproject.com

CHRISMA REALTY I.K.E.

+30 215 215 9177

info@theparosproject.com