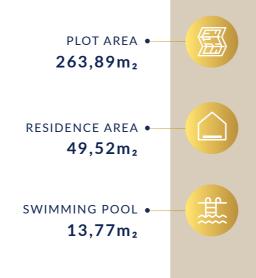

• GROUND FLOOR 33,85m<sub>2</sub>

• 1ST FLOOR 21,48m<sub>2</sub>

 SWIMMING POOL 9,95m<sub>2</sub>

SWIMMING POOL •

12,35m<sub>2</sub>

SWIMMING POOL •

12,35m<sub>2</sub>

53,82m<sub>2</sub>