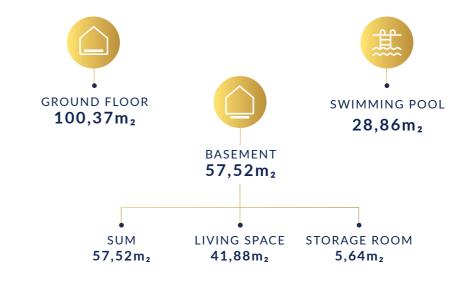

TS**

PLOT-B

Apartment in Paros Island, Greece - Secure Exclusive Location. Beautifully Furnished.







VILLAS PLOT-C

The luxury Villas are ideal for those seeking a high quality home offering privacy and tranquillity.













73,42m<sub>2</sub>

GROUND FLOOR •

41,59m<sub>2</sub>

1ST FLOOR •

31,83m<sub>2</sub>

SWIMMING POOL •

10,30m<sub>2</sub>







• RESIDENCE AREA 55,33m<sub>2</sub>

• GROUND FLOOR 33,85m<sub>2</sub>

• 1ST FLOOR 21,48m<sub>2</sub>

 SWIMMING POOL 9,95m<sub>2</sub>









SWIMMING POOL •

12,35m<sub>2</sub>

















SWIMMING POOL •

12,35m<sub>2</sub>



















53,82m<sub>2</sub>

GROUND FLOOR •

 $32,04m_2$ 

1ST FLOOR •

21,78m<sub>2</sub>

SWIMMING POOL • 10,05 m<sub>2</sub>









































































THE PAROS PROJECT

## www.theparosproject.com

CHRISMA REALTY I.K.E.

+30 215 215 9177

info@theparosproject.com