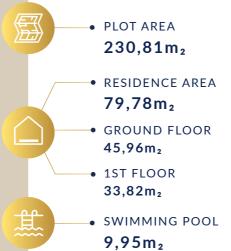

• GROUND FLOOR 33,85m<sub>2</sub>

• 1ST FLOOR 21,48m<sub>2</sub>

 SWIMMING POOL 9,95m<sub>2</sub>

SWIMMING POOL •

12,35m<sub>2</sub>

SWIMMING POOL •

12,35m<sub>2</sub>

53,82m<sub>2</sub>